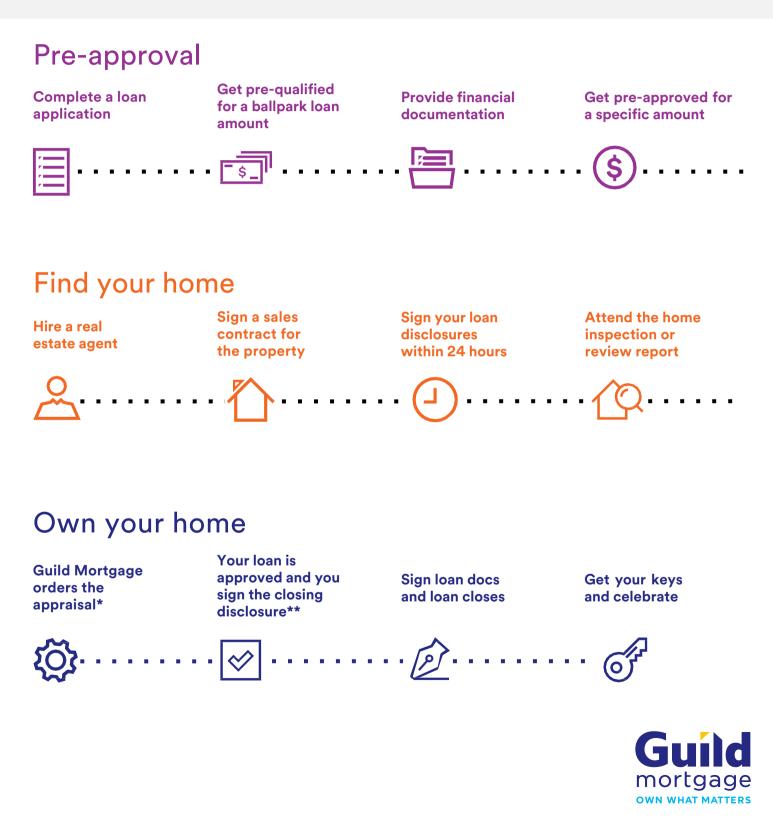

## Homebuying process

Buying a home is exciting, but the loan process can seem overwhelming. That's where we come in, to help ease your mind at every step. Here's an overview of what to expect along the way.