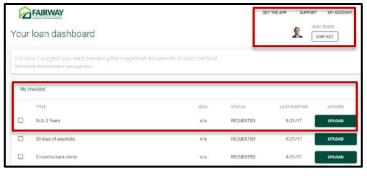

#### Your Loan Dashboard

Once logged in you will see **Your loan dashboard**. Here you can upload requested documents from your desktop by selecting the **UPLOAD** button.

### Other Options:

- Contact your LO by selecting the **CONTACT** button.
- Access support by selecting SUPPORT