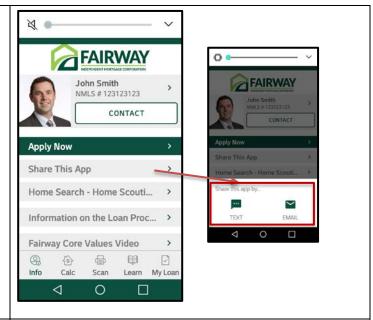

### Let's Get Started

Your Mortgage Loan Officer will share the FairwayNow app with you either via text or email. Once you receive the invitation, simply click the link from your mobile device to download the app.