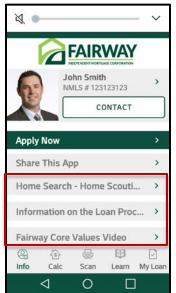

### Sharing the App

Click the **Share this App** button to share the app with friends that could benefit with a mortgage from Fairway.

### Information on the Loan Process/Fairway Core Values Video

The Information on the Loan Process and Fairway Core Values Video buttons launch web links in the app that share additional information about the loan process and Fairway's core values.