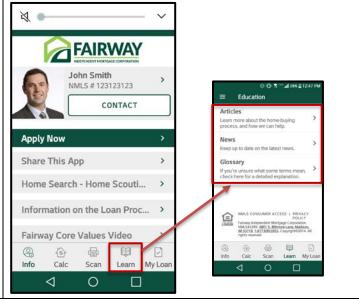

#### **Learn Tab**

Click the **Learn** tab to learn more about various articles, the home buying process, keep up to date on the latest news, and use the glossary for unfamiliar terms.