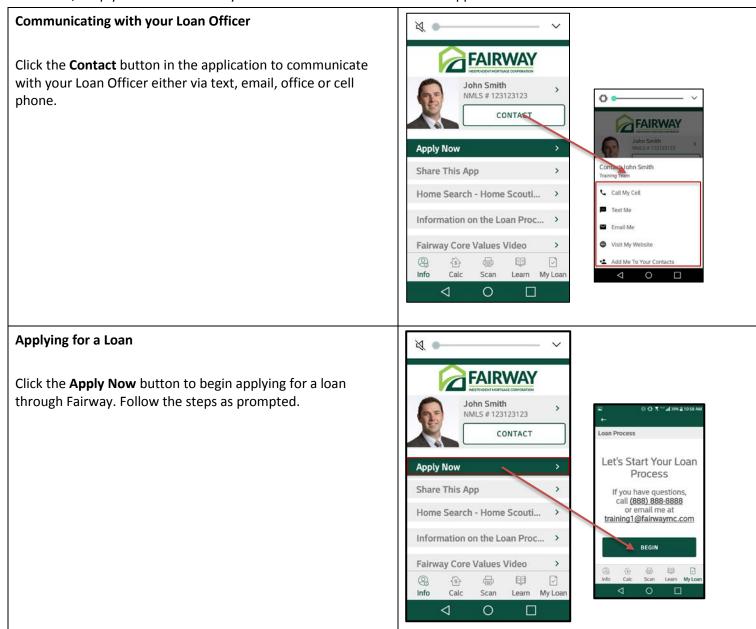

# Using the FairwayNow App

### Other Options:

- Contact your LO by selecting the **CONTACT** button.
- Access support by selecting SUPPORT