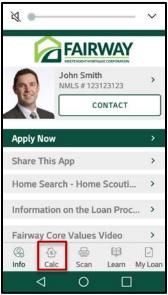

### **Using the Mortgage Calculator**

Click the **Calculator** icon at the bottom of the app to calculate monthly payments and determine costs associated with a new home purchase or refinance. You can also use the affordability option to determine what you can afford and save any of the calculations.