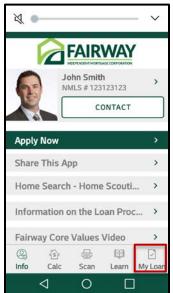

### My Loan Tab

Once an application has been submitted, the **My Loan** tab will show detailed information such as your loan progress, loan details, and requested documentation for your loan.