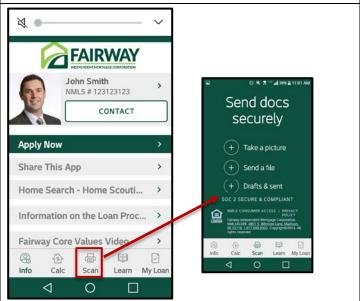

### **Scanning Documents**

Click the **Scan** icon, and then click the **"+"** sign to scan and upload documents quickly and securely to your loan before the loan has started. After a loan has started, documents can be scanned under the **My Loan** tab.