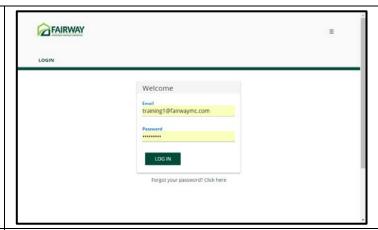

### **Accessing FairwayNow Online**

Once you have created an account using the FairwayNow app go to https://mobile.fairwaynow.com/login to access your account online. Use the same email and password as your FairwayNow App to log in.